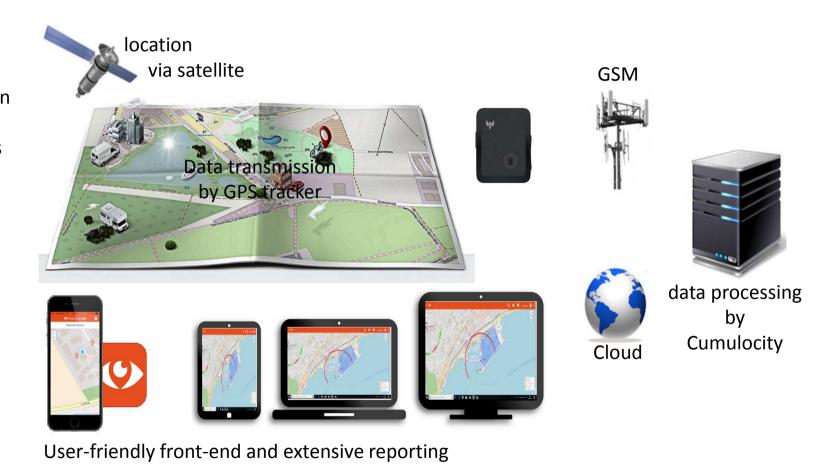

# Planning, monitoring and coordination will be easier with us.

The award-winning IOT solution Cumulocity, which is successfully used by numerous industrial customers, is also available to medium-sized businesses through trackerando. With trackerando it is now possible to network, control and monitor individual machines - equipped with GPS trackers - easily and inexpensively. trackerando specializes in the GPS tracking application and the fields of application are limitless.