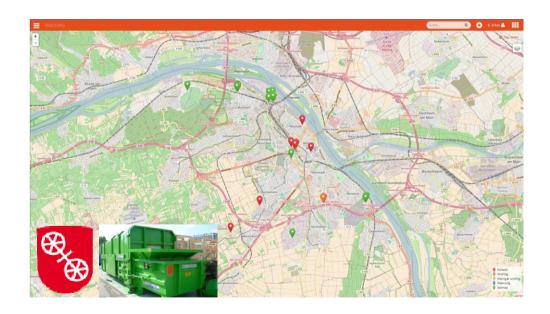

#### Example:

Route planning and theft protection for the waste management of the city of Mainz

- ✓ Automatic level alarm / three quarters full message (better route planning)
- ✓ Real-time position display (easier to pick up)
- ✓ Geo-fencing (theft protection)
- √ Storage of discharge runs (easier billing)
- ✓ GPS tracker for retrofitting (cost-effective solution)
- ✓ Clear presentation (no prior knowledge required)