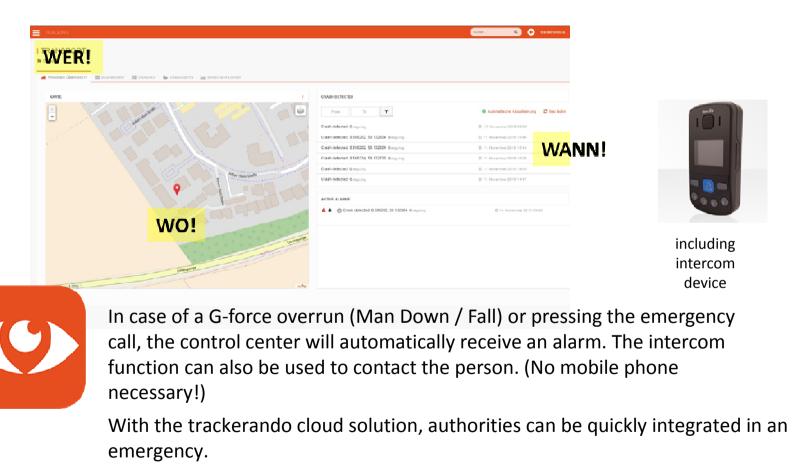

#### SEGUMAN a solution from trackerando

When:

Were:

Who

In an accident, therefore, important information can not be determined

#### Most important data

SEGUMAN automatically monitors and transmits the position of your technician: