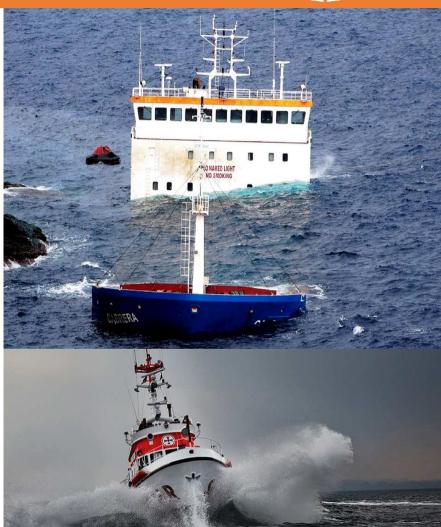

#### Why is the market for GPS tracking growing so vast

What are the current fields of application for GPS-Live Tracking?

- Sea rescue (GPS + radio)
- navigation Help
- Telematics (better fleet management)
- Value Transporter (GPS-monitored)
- Carers of persons in need of care
- Parents and insurance
- Hotels and Organizers
- Airlines, rail
- sports clubs
- Construction machinery manufacturers and construction companies
- Car rental and holder
- Transport and logistics company
- Long-distance bus companies and public transport
- Sports equipment manufacturer
- Poat owner, boat rental, boat service
- Bicycle Manufacturer
- ♥ E-bike manufacturer